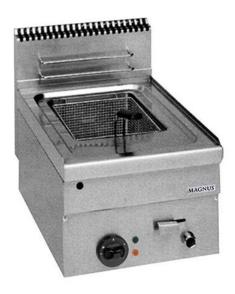

## **ELECTRIC FRYER 10 L, COUNTERTOP** FE10 T640

Ref: 1172.220.001 Magnus

Body completely in stainless steel.

Lower zone of the vat with excellent thermic insulation; vat with cold zone for residues, drain tap with safety system, baket in chrome coated steel with heat insulated handle, cover in stainless steel

Flexible heating elements with stainless steel covering [?]incoloy[?] for easy cleaning, temperature regulation with thermostat and signal light for temperature and function and safety thermocouple Supplied with 1 basket.

| FEATURES             |                    |
|----------------------|--------------------|
| Dimensions (WDH)     | 400x600x270/480 mm |
| Power                | 9 kW               |
| Power supply         | 400V/3/50 Hz       |
| Vat capacity         | 10                 |
| Weight               | 28 kg              |
| Packaging dimensions | 470x710x630 mm     |
| Gross weight         | 27 kg              |