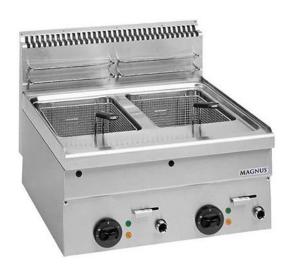

## ELECTRIC FRYER 10+10 L, COUNTERTOP FE2X10 T660

Ref: 1172.220.002 Magnus

Body completely in stainless steel.

Lower zone of the vat with excellent thermic insulation; vat with cold zone for residues, drain tap with safety system, baket in chrome coated steel with heat insulated handle, cover in stainless steel

Flexible heating elements with stainless steel covering [?]incoloy[?] for easy cleaning, temperature regulation with thermostat and signal light for temperature and function and safety thermocouple Supplied with 2 baskets.

| FEATURES             |                    |
|----------------------|--------------------|
| Dimensions (WDH)     | 600x600x270/480 mm |
| Power                | 18 kW              |
| Vat capacity         | 10 + 10            |
| Power supply         | 400V/3/50 Hz       |
| Weight               | 41 kg              |
| Packaging dimensions | 690x700x600 mm     |
| Gross weight         | 41 kg              |