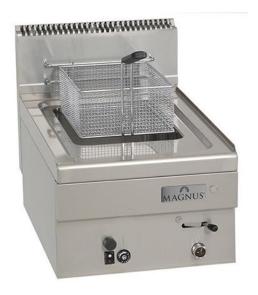

## GAS FRYER 8 L, COUNTERTOP FG8 T640

Ref: 1172.220.003 Magnus

Body completely in stainless steel.

Lower zone of the vat with excellent thermic insulation; vat with cold zone for residues, drain tap with safety system, baket in chrome coated steel with heat insulated handle, cover in stainless steel.

High power burner with horizontal flame, pilot light and lighter. Precise temperature regulation (90-190°C), safety valve, thermocouple and safety thermostat.

Supplied with 1 basket.

| FEATURES                 |                    |
|--------------------------|--------------------|
| Dimensions (WDH)         | 400x600x270/480 mm |
| Power                    | 7.4 kW             |
| Vat capacity             | 81                 |
| Gas consumption (G20)    | 0.78 m3/h          |
| Gas consumption (G30/31) | 583 / 575 g/h      |
| Weight                   | 30 kg              |
| Packaging dimensions     | 470x720x630 mm     |
| Gross weight             | 30 kg              |
|                          |                    |