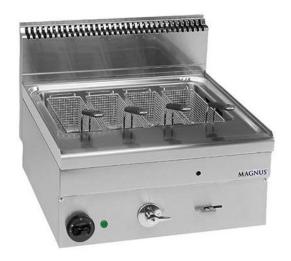

## ELECTRIC PASTA COOKER 25 L, COUNTERTOP CPE T660

Ref: 1173.220.001 Magnus

Body completely in stainless steel; basket in chrome coated steel with heat insulated handle, taps for water entry and drain.

Vat with rounded corners for easy cleaning.

Electric heating elements in stainless steel [?]incoloy[?] on the bottom of the vat, adjustable temperature, signal light for function and temperature, safety thermostat that interrupts the heating if no water is detected.

Supplied with 4 baskets (115x150x125 mm).

| FEATURES             |                    |
|----------------------|--------------------|
| Dimensions (WDH)     | 600x600x270/480 mm |
| Power                | 9 kW               |
| Power supply         | 400V/3/50Hz        |
| Vat capacity         | 25                 |
| Weight               | 35 kg              |
| Packaging dimensions | 680x710x630 mm     |
| Gross weight         | 34 kg              |