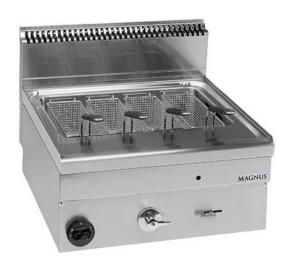

## GAS PASTA COOKER 25 L, COUNTERTOP CPG T660

Ref: 1173.220.002 Magnus

Body completely in stainless steel; basket in chrome coated steel with heat insulated handle, taps for water entry and drain

Vat with rounded corners for easy cleaning

Stainless steel burner with safety valve; burner with pilot light and lighter.

Supplied with 4 baskets (115x150x125 mm).

| FEATURES                 |                    |
|--------------------------|--------------------|
| Dimensions (WDH)         | 600x600x270/480 mm |
| Power                    | 11 kW              |
| Vat capacity             | 25                 |
| Gas consumption (G20)    | 1.164 m3/h         |
| Gas consumption (G30/31) | 867 / 854 g/h      |
| Weight                   | 35 kg              |
| Packaging dimensions     | 680x700x600 mm     |
| Gross weight             | 45 kg              |