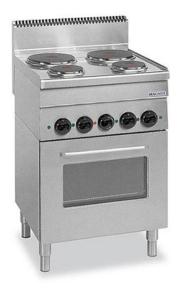

## **ELECTRIC STOVE WITH 4 ROUND PLATES (2X** Ø145MM + 2X Ø220MM) + MULTIFUNCTIONAL **ELECTRIC OVEN F4EFE M660**

Ref: 1171.220.006 Magnus

Body in stainless steel.

Fast heating hot plates with anti-overheating safety device. Energy regulator with 7 temperature positions; signal light for each plate; ergonomic handles with anti-drip protection ring, easy to clean stainless steel griddles and stamped work surface. Multifunctional electric oven of 4.3 kW: oven (2.5 kW) and grill (1.8 kW). Ventilated oven.

| FEATURES             |                                     |
|----------------------|-------------------------------------|
| Dimensions (WDH)     | 600x600x850/960 mm                  |
| Round plates         | 2x 1.5 kW (Ø145) + 2x 2.6 kW (Ø220) |
| Total power          | 12.5 kW                             |
| Power supply         | 400V/3/50 Hz                        |
| Oven dimensions      | 460x420x320 mm                      |
| Weight               | 55 kg                               |
| Packaging dimensions | 670x720x1180 mm                     |
| Gross weight         | 59 kg                               |