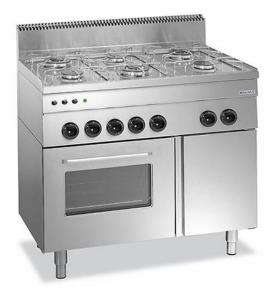

## 6 BURNERS GAS STOVE + MULTIFUNCTIONAL GAS OVEN F6GFGA M6100

## Ref: 1171.220.009 Magnus

Body in stainless steel, internal lighting, double glass door with safety glass.

Burners with safety valve for automatic interruption of gas supply, ergonomic handles with anti-drip protection ring, easy to clean chrome steel griddles and stamped work surface.

Multifunctional gas oven (2 kW) with grill (1.8 kW/230V) and lighter.