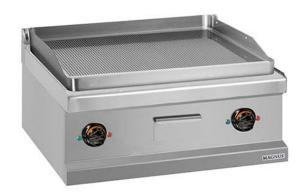

## ELECTRIC FRY-TOP WITH GROOVED PLATE 650X570 MM, COUNTERTOP FTEC T770

Ref: 1144.220.002 Magnus

Body completely in stainless steel. Grill plate with rounded corners for easy cleaning. Extractable drip tray.

Stainless steel electric heating elements «incoloy». Adjustable temperature. Signal light for plate activity.

Uniform temperature on the whole surface of the plate and separate temperature regulation for 2 cooking zones.