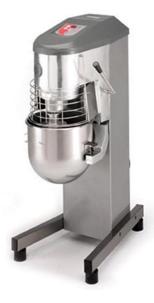

## PLANETARY MIXER 20 L BE-20

## Ref: 1005.10.018 Sammic

0-30 minute electronic timer and continuous operation option. Electronic speed control. Acoustic alarm at end of cycle. Safeties off indicator. Reinforced waterproofing system. Supllied with spiral hook, beater spatula and balloon whisk. Version with attachment drive for accessories, ask us!

## FEATURES

| Dimensions (WDH)     | 520x733x1152 mm |
|----------------------|-----------------|
| Power                | 0.9 kW          |
| Power supply         | 230V/1/50Hz     |
| Bowl capacity        | 20 I / 6 kg     |
| Weight               | 89 kg           |
| Packaging dimensions | 600x800x1200 mm |
| Gross weight         | 100 kg          |