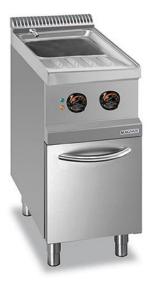

## ELECTRIC PASTA COOKER 26 L, FREE STANDING CPE M740

## Ref: 1142.220.002 Magnus

Body in stainless steel. Baskets in chromed steel with heat insulated handles. Taps for water entry and drain. Extractable vat with rounded corners for easy cleaning. Electric heating elements in stainless steel «incoloy» on the bottom of the vat, adjustable temperature, signal light for function and temperature, safety thermostat that interrupts the heating if no water is detected.

Supplied with 2 baskets 145x290x215 mm (MA770049).