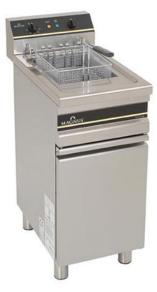

## ELECTRIC STANDING FRYER 20 L FE20M

Ref: 1161.220.002 Magnus

Basket made in bright chromed steel, with nylon handles. Structure made in stainless steel with removable head. Equipped with a drip tray and safety tap for oil discharge. Vat with recovery oil filter and ?cool zone? for the deposit of the cooking residue.