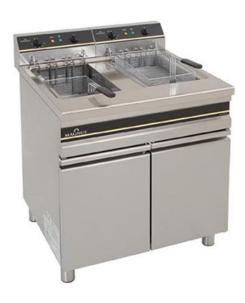

## ELECTRIC STANDING FRYER 20+20 L FE2X20M

Ref: 1161.220.003 Magnus

Basket made in bright chromed steel, with nylon handles. Structure made in stainless steel with removable head. Equipped with a drip tray and safety tap for oil discharge. Vat with recovery oil filter and ?cool zone? for the deposit of the cooking residue.

| FEATURES             |                       |
|----------------------|-----------------------|
| Dimensions (WDH)     | 750x755x845 (985) mm  |
| Power                | 12 +12 kW             |
| Power supply         | 400V/3/50 Hz          |
| Vat dimensions       | 275x430x290 mm        |
| Oil capacity         | (18-20 l) + (18-20 l) |
| Weight               | 60 kg                 |
| Packaging dimensions | 800x810x1140 mm       |
| Gross weight         | 68 kg                 |