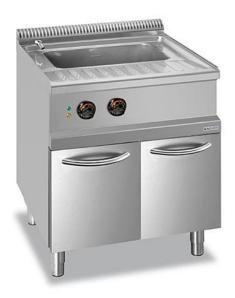

## ELECTRIC PASTA COOKER 40 L, FREE STANDING CPE M770

Ref: 1142.220.004 Magnus

Body in stainless steel. Baskets in chromed steel with heat insulated handles. Taps for water entry and drain.

Vat with rounded corners for easy cleaning.

Electric heating elements in stainless steel «incoloy» on the bottom of the vat, adjustable temperature, signal light for function and temperature, safety thermostat that interrupts the heating if no water is detected.

Supplied with 3 baskets 160x290x215 mm (MB800006).

| FEATURES             |                    |
|----------------------|--------------------|
| Dimensions (WDH)     | 700x700x850/930 mm |
| Power                | 9 kW               |
| Power supply         | 230V/1/50Hz        |
| Vat dimensions       | 510x310x300 mm     |
| Weight               | 58 kg              |
| Packaging dimensions | 770x830x1130 mm    |
| Gross weight         | 64 kg              |