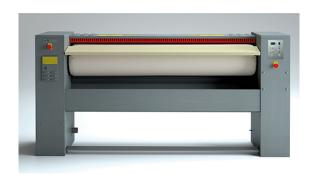

## AUTOMATIC ROLLER IRONER WITH ROLLER SPEED CONTROL + VACUUM + NOMEX FABRIC AND MAXPRESS COATING, Ø 300X2000 MM S-200/30 AVL - VAPOR

Ref: 0912.12.025 Grandimpianti

Specially-processed aluminum basin that ensures long life and energy conservation.

Roller supported by bearings.

Front loader use: The ironer can be installed against a wall.

Finger safety band protects the user in case of mismanouver.

Electronic control unit that monitor all machine running parameters and optimizes performance and energy consumption.

Safety thermostat avoids undesirable overheating.

Wide pedal for press movement control.

Manual device for lifting the basin in power down events.

Automatic press operation.

| FEATURES                                             |                                      |
|------------------------------------------------------|--------------------------------------|
| Dimensions (WDH)                                     | 2600x500x1100 mm                     |
| Total power                                          | 0.48 kW                              |
| Steam heating                                        | 10 - 12 bar                          |
| Power supply                                         | 400V/3/50 Hz                         |
| Capacity (H.R. 10-15%); (H.R. 20-25%); (H.R. 40-45%) | 52/79 kg/h , 38/55 kg/h , 25/32 kg/h |
| Roller                                               | Ø 300x2000 mm                        |
| Speed roller                                         | 2 - 4 m/min                          |
| Air consumption                                      | 200 m3/h                             |
|                                                      |                                      |
| Steam consumption                                    | 40 kg/h                              |
| Steam consumption Flue outlet                        | 40 kg/h<br>55 mm                     |