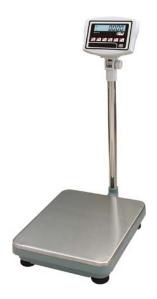

## BENCH SCALE (PLATFORM OF 300 KG + INDICATOR + COLUMN) LVC-50 M

Ref: 0500.42.174 Dibal

\* Metrologic approved

Connection: Connectable to platforms up to 4 loadcells. RS-232

port (optional).

Indicator: Back light LCD with 5 digits 24 mm height. ABS

housing

Platform: Structure of the platform in painted steel and surface of

the weighing platform in stainless steel.

Functions: Piece counting, checkweighing and accumulation.

Power: Mains and internal battery.

With CE seal. Includes the first CE verification fee!

| FEATURES             |                 |
|----------------------|-----------------|
| Dimensions (WD)      | 600x800 mm      |
| Accuracy             | 100 g           |
| Packaging dimensions | 1010x820x240 mm |
| Gross weight         | 54 kg           |