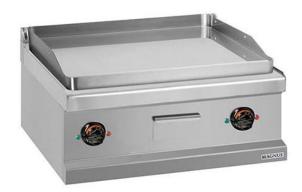

## ELECTRIC FRY-TOP WITH CHROMED SMOOTH PLATE 650X570 MM, COUNTERTOP FTEL T770 CRD

Ref: 1144.220.016 Magnus

Body completely in stainless steel. Grill plate with rounded corners for easy cleaning. Extractable drip tray.

Stainless steel electric heating elements «incoloy». Adjustable temperature. Signal light for plate activity.

Uniform temperature on the whole surface of the plate and separate temperature regulation for 2 cooking zones.

| FEATURES             |                    |
|----------------------|--------------------|
| Dimensions (WDH)     | 700x700x250/370 mm |
| Power                | 8 kW               |
| Power supply         | 400V/3/50 Hz       |
| Weight               | 75 kg              |
| Packaging dimensions | 770x830x530 mm     |
| Gross weight         | 75 kg              |