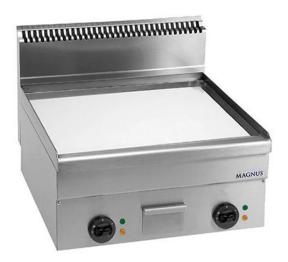

## ELECTRIC FRY-TOP WITH CHROMED SMOOTH PLATE 600X510 MM, COUNTERTOP FTEL T660 CRD

Ref: 1170.220.012 Magnus

Body in stainless steel.

Very thick steel plate for specially high thermic transmission, drip tray in stainless steel.

Heating elements with stainless steel covering [?]incoloy[?], adjustable temperature, signal light for temperature and function. Uniforme temperature on the whole plate surface.

| FEATURES             |                    |
|----------------------|--------------------|
| Dimensions (WDH)     | 600x600x270/480 mm |
| Power                | 7.5 kW             |
| Power supply         | 400V/3/50 Hz       |
| Weight               | 55 kg              |
| Packaging dimensions | 670x680x610 mm     |
| Gross weight         | 56 kg              |