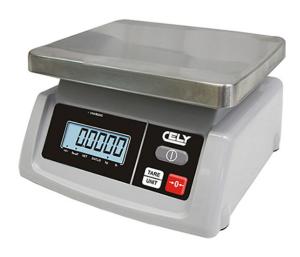

## WEIGHT ONLY SCALE WITHOUT COMUNICATION, 15 KG/2 G **PS-50**

Ref: 0500.42.176 Dibal

\* Metrologic unapproved

Functions: Weight, unit conversion, auto power off function.

Structure: ABS structure and stainless steel plate.

Power: AC adapter AC (9V/800mA) and internal rechargeable

battery (6V/4Ah).

Display: Back-light LCD (5 Digits 20 mm height).

Equipment only for logistic weighing. Metrologic use forbidden by

law.

| FEATURES             |                |
|----------------------|----------------|
| Dimensions (WDH)     | 235x240x130 mm |
| Capacity             | 15 kg          |
| Accuracy             | 2 g            |
| Plate dimensions     | 230x190 mm     |
| Power supply         | 230V/1/50 Hz   |
| Packaging dimensions | 280x230x205 mm |
| Gross weight         | 3,975 kg       |