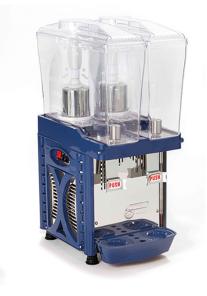

## REFRIGERATED DRINK DISPENSER, 2X10 L CAPRI 2M

## Ref: 0400.227.013 Cofrimell

High transparency bowl, washable and removable.

Bodywork and distribution lever in stainless steel, bowl and cover in polycarbonate.

System with mixing paddle prevents the beverage foaming and oxidation.

Condensation by forced ventilation and temperature control through adjustable thermostat.