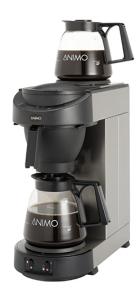

## COFFEE BREWER WITH GLASS JUG - MANUAL FILLING M100

Ref: 0440.317.009 Animo

\* Maximum height with jug placed on top

Manual water filling with two 1.8 I capacity glass jugs.

Two self-adjusting heating plates.

Built in stainless steel and synthetic materials. Filter holder with anti-drop system. Automatic detection of jug. Sound signal for the end of production and decalcification indicator.

Maintains the temperature at 84-86°C. Safety system against lack of water. Easy to use commands.

Supplied with coffee measuring cups, limescale and coffee remover and paper filters 90/250.

| 205x380x460/625 mm |
|--------------------|
| 2.25 kW            |
| 230V/1/50-60 Hz    |
| 18 l/h             |
| ± 6 min.           |
| 2.7                |
| 7.3 kg             |
| 270x595x525 mm     |
| 9 kg               |
|                    |