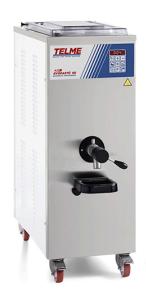

## PASTEURIZER, 60 L/CYCLE - WATER EVOPASTO 60

Ref: 0305.86.030 Telme

Water condensation.

Adequate for low and high pasteurization.

Heating temperature between + 60 and + 90  $^{\circ}C$  and cooling between 0 and + 20  $^{\circ}C$  .

All components in touch with the products are easily removable for cleaning.

2 Speeds 1400 rpm (production) and 700 rpm (conservation). For larger productions, ask-us!

| FEATURES             |                  |
|----------------------|------------------|
| Dimensions (WDH)     | 420x780x1100 mm  |
| Power                | 7.6 kW           |
| Power supply         | 400V/3/50Hz      |
| Mix for cylinder     | 30 - 60 l/cycle  |
| Working cycle        | 100 - 120 min.   |
| Weight               | 164 kg           |
| Packaging dimensions | 1035x535x1590 mm |
| Gross weight         | 184 kg           |