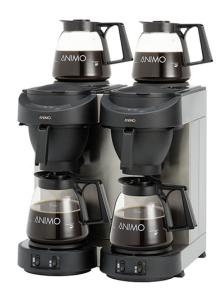

## DOUBLE COFFEE BREWER MACHINE WITH GLASS JARS - MANUAL FILLING M102

Ref: 0440.317.011 Animo

\* Maximum height with jug placed on top

Manual water filling with four 1.8 I capacity glass jugs. Four self-adjusting heating plates.

Built in stainless steel and synthetic materials. Filter holder with anti-drop system. Automatic detection of jug. Sound signal for the end of production and decalcification indicator.

Maintains the temperature at 84-86°C. Safety system against lack of water. Easy to use commands.

Supplied with measuring cup for coffee and water, limescale and coffee remover and paper filters 90/250.

| FEATURES                                 |                    |
|------------------------------------------|--------------------|
| Dimensions (WDH) *                       | 420x380x460/625 mm |
| Power                                    | 3.5 kW             |
| Power supply                             | 230V/1/50-60 Hz    |
| Coffee production                        | 28 l/h             |
| Brewing time per jug                     | ± 8 min.           |
| Water tank (available in manual version) | 2.71               |
| Weight                                   | 13.1 kg            |
| Packaging dimensions                     | 600x490x540 mm     |
| Gross weight                             | 17,9 kg            |