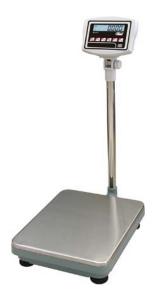

## BENCH SCALE (PLATFORM OF 60 KG + INDICATOR + COLUMN) SVC-50 M

Ref: 0500.42.192 Dibal

\* Metrologic approved

Connection: Connectable to platforms up to 4 loadcells. RS-232 port (optional). Indicator: Back light LCD with 5 digits 24 mm height. ABS housing. Platform: Structure of the platform in painted steel and surface of the weighing platform in stainless steel. Functions: Piece counting, checkweighing and accumulation. Power: Mains and internal battery. With CE seal. Includes the first CE verification fee!

| FEATURES Dimensions (WD) | 350x450 mm |
|--------------------------|------------|
|                          |            |
| Accuracy                 | 20 g       |
| Gross weight             | 15 kg      |