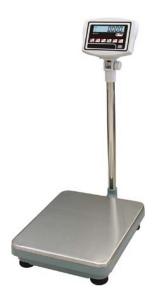

## BENCH SCALE (PLATFORM OF 600 KG + INDICATOR + COLUMN) LVC-50 M

Ref: 0500.42.193 Dibal

\* Metrologic approved

Connection: Connectable to platforms up to 4 loadcells. RS-232

port (optional).

Indicator: Back light LCD with 5 digits 24 mm height. ABS

housing

Platform: Structure of the platform in painted steel and surface of

the weighing platform in stainless steel.

Functions: Piece counting, checkweighing and accumulation.

Power: Mains and internal battery.

With CE seal. Includes the first CE verification fee!

| FEATURES        |            |  |
|-----------------|------------|--|
| Dimensions (WD) | 600x800 mm |  |
| Accuracy        | 200 g      |  |
| Gross weight    | 54 kg      |  |