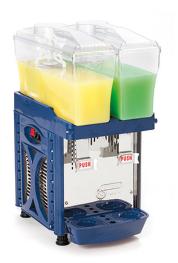

## REFRIGERATED DRINK DISPENSER, 2X5 L MINI CAPRI 2M

## Ref: 0400.227.014 Cofrimell

High transparency bowl, washable and removable.

Bodywork and distribution lever in stainless steel, bowl and cover in polycarbonate.

System with mixing paddle prevents the beverage foaming and oxidation.

Condensation by forced ventilation and temperature control through adjustable thermostat.

| FEATURES             |                |
|----------------------|----------------|
| Dimensions (WDH)     | 270x400x600 mm |
| Capacity             | 2x 5 l         |
| Power                | 0.28 kW        |
| Power supply         | 230V/1/50Hz    |
| Weight               | 21 kg          |
| Packaging dimensions | 310x420x650 mm |
| Gross weight         | 22 kg          |