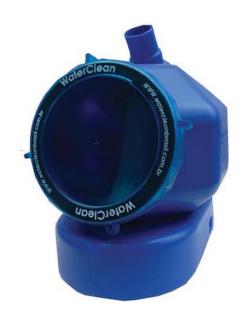

## **ECOLOGICAL GREASE TRAP WATERCLEAN®** CGE

Ref: 0835.437.001 Magnus

Water entry and drain are compatible with flexible 50 mm hoses Eliminates plugging of the drain. Reduces bad odors and the proliferation of bacteria. Minimizes anti-bacterial treatment. Direct connection to the washing vats, without necessity of installing a siphon.

Drain emptying by gravity.

Cannot be installed without the disposable filter!

| FEATURES                 |                |
|--------------------------|----------------|
| Dimensions (WDH)         | 280x365x349 mm |
| Inlet and oulet of water | ø 50 mm        |
| Packaging dimensions     | 370x300x370 mm |
| Gross weight             | 2,1 kg         |