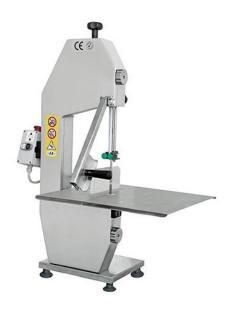

## BONE SAW, BLADE 1550 MM - THREE-PHASE SO 1550/TR CE

Ref: 0630.11.012 Magnus

Cast metal machine body finished in anodized ans work table in stainless steel.

Motor enclosed in casing with IP 65 protection grade.

Adjustable blade tensioner and built-in thickness adjuster.

Suitable model for butchers shops, fishmongers, restaurants, and so on...

Provided with temperated band.

| FEATURES                               |                |
|----------------------------------------|----------------|
| Dimensions (WDH)                       | 440x370x810 mm |
| Cutting capacity (Max. height x width) | 250x170 mm     |
| Working table                          | 330x330 mm     |
| Blade                                  | 1550 mm        |
| Power                                  | 0.75 kW / 1 HP |
| Power supply                           | 400V/3/50 Hz   |
| Speed                                  | 900 rpm        |
| Weight                                 | 34 kg          |
| Gross weight                           | 40 kg          |