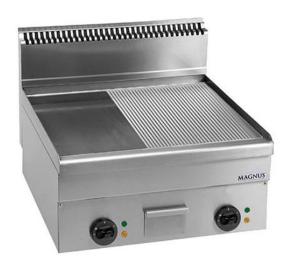

## ELECTRIC FRY-TOP WITH CHROMED MIXED PLATE 600X510 MM, COUNTERTOP FTEM T660 CRD

Ref: 1170.220.016 Magnus

Body in stainless steel.

Very thick steel plate for specially high thermic transmission, drip tray in stainless steel.

Heating elements with stainless steel covering [?]incoloy[?], adjustable temperature, signal light for temperature and function. Uniforme temperature on the whole plate surface.

| FEATURES             |                    |
|----------------------|--------------------|
| Dimensions (WDH)     | 600x600x270/480 mm |
| Power                | 7.5 kW             |
| Power supply         | 400V/3/50 Hz       |
| Weight               | 55 kg              |
| Packaging dimensions | 710x670x610 mm     |
| Gross weight         | 53,5 kg            |