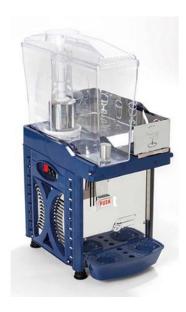

## REFRIGERATED DRINK DISPENSER, 1X10 L CAPRI 1M

## Ref: 0400.227.015 Cofrimell

High transparency bowl, washable and removable.

Bodywork and distribution lever in stainless steel, bowl and cover in polycarbonate.

System with mixing paddle prevents the beverage foaming and oxidation.

Condensation by forced ventilation and temperature control through adjustable thermostat.

| FEATURES             |                |
|----------------------|----------------|
| Dimensions (WDH)     | 270x400x680 mm |
| Capacity             | 1x 10 l        |
| Power                | 0.22 kW        |
| Power supply         | 230V/1/50Hz    |
| Weight               | 18 kg          |
| Packaging dimensions | 300x430x720 mm |
| Gross weight         | 19 kg          |