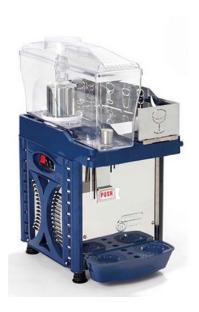

## REFRIGERATED DRINK DISPENSER, 1X5 L MINI CAPRI 1M

## Ref: 0400.227.016 Cofrimell

High transparency bowl, washable and removable.

Bodywork and distribution lever in stainless steel, bowl and cover in polycarbonate.

System with mixing paddle prevents the beverage foaming and oxidation.

Condensation by forced ventilation and temperature control through adjustable thermostat.

| FEATURES             |                |
|----------------------|----------------|
| Dimensions (WDH)     | 270x400x600 mm |
| Capacity             | 1x 5 l         |
| Power                | 0.22 kW        |
| Power supply         | 230V/1/50Hz    |
| Weight               | 18 kg          |
| Packaging dimensions | 300x430x660 mm |
| Gross weight         | 17 kg          |