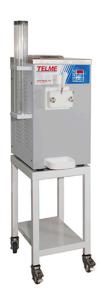

## **SOFT ICE-CREAM MACHINE, 120 CONES/H** SOFTGEL 112

Ref: 0300.86.008 Telme

Equipped with an electronic control of the last generation for different parameters: consistency, conservation and temperature. Mix conservation on the vat up to 3 days on + 4  $^{\circ}$ C.

1 flavour models: extraction with pump (SOFTGEL 112P) or with gravity (SOFTGEL 112)

Extraction by pump allows the product to be increased by  $\pm$  50% and extraction by gravity by  $\pm$  30%.

Air condensation.

Support not included. Ask us for prices!

| FEATURES               |                |
|------------------------|----------------|
| Dimensions (WDH)       | 400x550x720 mm |
| Power                  | 1.7 kW         |
| Power supply           | 230V/1/50Hz    |
| Vat capacity           | 61             |
| Production             | 9 kg/h         |
| Production (75 g cone) | 120 cones/h    |
| Weight                 | 84 kg          |