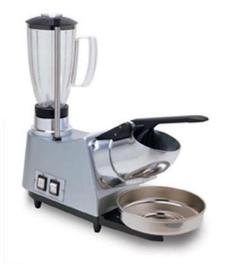

## MULTIPLE SET OF 2 FUNCTIONS: BLENDER AND ICE CRUSH GM 2 LT

Ref: 0430.460.001 Magnus

Practical, versatile and functional. Ideal for bars and restaurants that need to satisfy different customers. In compact size allows a good handling in small locations. Disassembly is possible for maintenance and cleaning intervention.

## FEATURES

| Dimensions (WDH) | 210x540x500 mm                                       |
|------------------|------------------------------------------------------|
| Power            | 0.34 kW (Ice crusher) + 0.4 kW (Blender)             |
| Power supply     | 230V/1/50Hz                                          |
| Speed            | 1400 rpm (Ice crusher) - 10000 / 15000 rpm (Blender) |
| Weight           | 14 kg                                                |
| Gross weight     | 16 kg                                                |