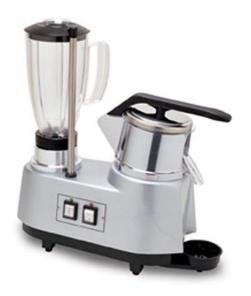

## MULTIPLE SET OF 2 FUNCTIONS: ORANGE JUICER AND BLENDER GM 2 EL

Ref: 0430.460.002 Magnus

Practical, versatile and functional.

Ideal for bars and restaurants that need to satisfy different customers.

In compact size allows a good handling in small locations. Disassembly is possible for maintenance and cleaning intervention.

| FEATURES         |                                                      |
|------------------|------------------------------------------------------|
| Dimensions (WDH) | 190x440x460 mm                                       |
| Power            | 0.34 kW (Orange juicer) + 0.4 kW (Blender)           |
| Power supply     | 230V/1/50Hz                                          |
| Speed            | 1400 rpm (Orange juice) - 10000 / 15000 rpm(Blender) |
| Weight           | 12.5 kg                                              |
| Gross weight     | 16 kg                                                |