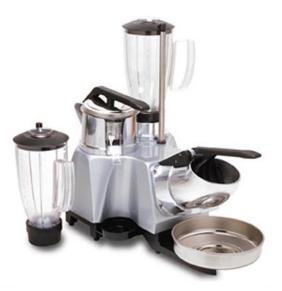

## MULTIPLE SET OF 3 FUNCTIONS: ORANGE JUICER, BLENDER AND ICE CRUSHER GM 3 ELT

Ref: 0430.460.003 Magnus

Practical, versatile and functional. Ideal for bars and restaurants that need to satisfy different customers. In compact size allows a good handling in small locations. Disassembly is possible for maintenance and cleaning intervention. Includes 2 cups.