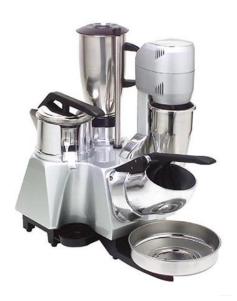

## MULTIPLE SET 4 FUNCTIONS: ORANGE JUICER, BLENDER, MIXER AND ICE CRUSHER GM 4 ELFT

Ref: 0430.460.004 Magnus

Practical, versatile and functional.

Ideal for bars and restaurants that need to satisfy different customers.

In compact size allows a good handling in small locations. Disassembly is possible for maintenance and cleaning intervention.

| Packaging dimensions | 410x600x380 mm              |  |
|----------------------|-----------------------------|--|
|                      | 15000 rpm (Mixer)           |  |
|                      | 10000 / 15000 rpm (Blender) |  |
|                      | 1400 rpm (Orange juicer)    |  |
| Speed                | 1400 rpm (Ice crusher)      |  |
| Power supply         | 230V/1/50Hz                 |  |
| Weight               | 26 kg                       |  |
|                      | 0.15 kW (Mixer)             |  |
|                      | 0.4 kW (Blender)            |  |
|                      | 0.34 kW (Orange juicer)     |  |
| Power                | 0.34 kW (Ice crusher)       |  |
| Dimensions (WDH)     | 320x550x490 mm              |  |
| FEATURES             |                             |  |