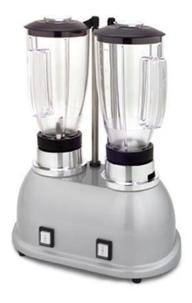

## DOUBLE BLENDER 1.5 L + 1.5 L LD 1.5

Ref: 0425.460.006 Magnus

\* Using approximately 2/3 of the total capacity of the cup to prevent the product pour.

## 2 Speeds (low/high).

Full blade in stainless steel and transparent polycarbonate glass. Active security system, ensures the cutting unit, rotate / spin only when the cover is closed.

| FEATURES             |                   |
|----------------------|-------------------|
| Dimensions (WDH)     | 350x220x460 mm    |
| Power                | 2x 0.4 kW         |
| Power supply         | 230V/1/50-60 Hz   |
| Speed                | 10000 / 15000 rpm |
| Capacity *           | 2x 1.5 l          |
| Weight               | 8 kg              |
| Packaging dimensions | 310x510x585 mm    |
| Gross weight         | 9,5 kg            |