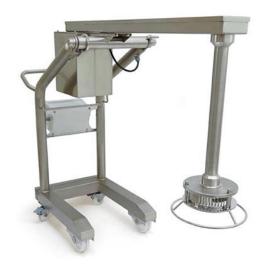

## TURBO-MIXER, 2 SPEEDS TRX-22

## Ref: 0705.10.019 Sammic

Fully manufactured in stainless steel 18/10.

For mixing and liquidising directly into the pot or pan to make consommés, soups, omelettes, mayonnaise, etc.

Maximum capacity bowl: 800 l.

Safety microswitch to control the work position: prevents the turbine working if the arm is too high or low.

Safety guard on the liquidiser head and safety device that cuts out the power supply.

Easy to use: can be moved in several directions, adjustable height, fitted on a trolley with 4 non-slip rubber wheels, 2 of them with brakes.

The turbine, disc and grids are very easy to remove for cleaning with no need of tools.

IP44 protection.

Provided without grid (see optional).

| FEATURES             |                  |
|----------------------|------------------|
| Dimensions (WDH)     | 568x1643x1219 mm |
| Power                | 2.2 kW           |
| Power supply         | 400V/3/50 Hz     |
| Longitude arm        | 600 mm           |
| Speed                | 750, 1500 rpm    |
| Weight               | 96 kg            |
| Packaging dimensions | 1035x715x1830 mm |
| Gross weight         | 138 kg           |