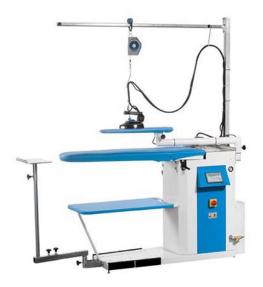

## IRONING BOARD 1200X400 MM ANDROMEDA A.

Ref: 0914.468.001 Magnus

Includes vacuum and heated ironing board, iron and stainless steel boiler.

High-efficiency suction.

Electronic control.

Note: The displayed image includes optionals (Trolley cable support and heated ironing arm.

| FEATURES                 |                  |
|--------------------------|------------------|
| Dimensions (WDH)         | 1480x590x940 mm  |
| Ironing board height     | 920 mm           |
| Ironing board power      | 1100 W           |
| Boiler power             | 4500 W           |
| Boiler capacity          | 10               |
| Iron power               | 900 W            |
| Vacuum motor power       | 0.5 HP           |
| Power supply             | 400V/3/50 Hz     |
| Water inlet              | Ø 10 mm          |
| Operating steam pressure | 4 bar            |
| Weight                   | 106 kg           |
| Packaging dimensions     | 720x1830x1240 mm |
| Gross weight             | 130 kg           |