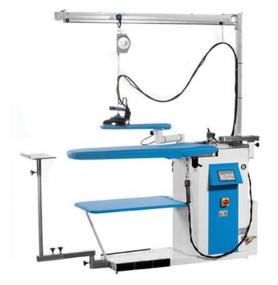

## IRONING BOARD 1200X400 MM ANDROMEDA MAX VAP

## Ref: 0914.468.004 Magnus

Includes steaming vacuum, blowing and heated ironing board, iron and stainless steel boiler. High-efficiency suction. Electronic control. Ironing surface made in aluminium and stainless steel. Note: The displayed image includes optionals (Trolley cable support and heated ironing arm.