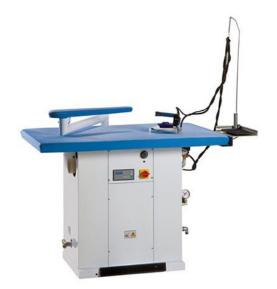

## IRONING BOARD 1250X800 MM URANO

## Ref: 0914.468.006 Magnus

Includes vacuum and heated ironing board, iron and boiler in stainless steel. Attachment for 2nd iron. For larger productions, ask us!

## FEATURES

| Dimensions (WDH)         | 1480x820x940 mm  |
|--------------------------|------------------|
| Ironing board height     | 900 mm           |
| Ironing board power      | 1650 W           |
| Boiler power             | 4000 W           |
| Boiler capacity          | 6 I              |
| Iron power               | 800 W            |
| Vacuum motor power       | 0.5 HP           |
| Power supply             | 400V/3/50 Hz     |
| Water inlet              | Ø 10 mm          |
| Operating steam pressure | 4 bar            |
| Weight                   | 107 kg           |
| Packaging dimensions     | 900x1370x1050 mm |
| Gross weight             | 117 kg           |
|                          |                  |