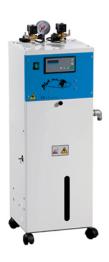

## STEAM GENERATOR WITH 2 IRONS PLUTONE

Ref: 0908.468.005 Magnus

Includes two irons, stainless steel boiler of 5 I and discharge tap. Automatic pressure control.

Reduced power consumption.

With optional water tank, it is possible to use this steam generator in locations without access to the water suplly.