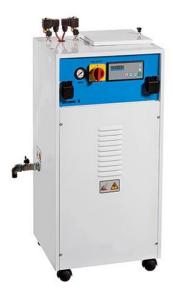

## STEAM GENERATOR WITH 2 IRONS AND MANUAL FILLING TANK SATURNO/V ECO

Ref: 0908.468.006 Magnus

Includes 2 irons, plastic water tank of 10 I and discharge tap. Stainless steel boiler of 7 I.

Automatic pressure control.

Thermal switch.

Electronic control panel.

| FEATURES                 |                 |
|--------------------------|-----------------|
| Dimensions (WDH)         | 540x380x950 mm  |
| Boiler capacity          | 71              |
| Boiler power             | 4400 W          |
| Pump power               | 0.7 HP          |
| Iron power               | 2x 900 W        |
| Power supply             | 400V/3/50 Hz    |
| Operating steam pressure | 4 bar           |
| Weight                   | 45 kg           |
| Packaging dimensions     | 1090x455x510 mm |
| Gross weight             | 52,5 kg         |