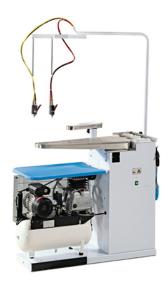

## HOT/COLD SPOTTING TABLE WITH COMPRESSOR VENERE C.

Ref: 0919.468.002 Magnus

Hot/Cold spotting table with compressor

Supplied with two spotting guns, one air gun and ultrasilent compressor.

Stainless steel spotting table surface.