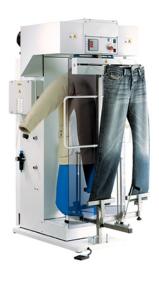

## COMBINED DUMMY TOPPER COMBI

Ref: 0916.468.006 Magnus

Turning ironing machine for trousers, jackets and coats. Equipped with ventilator, superheater and electronic digitizer. While ironing the garment in the back, the operator loads the second garment in front.