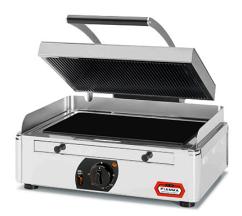

## VITROCERAMIC CONTACT GRILL, SMOOTH LOWER PLATE AND GROOVED UPPER PLATE CG6SG VITRO

Ref: 2.0.212.0002 Fiamma

Super-fast heating (in less than 5 minutes). Low energy consumption.

High quality, very resistant glass ceramic plate.

Easy to clean.

Anti-splatter rail not included (optional).

| FEATURES              |                |
|-----------------------|----------------|
| Dimensions (WDH)      | 470x445x245 mm |
| Power                 | 3 kW           |
| Power supply          | 230V/1/50 Hz   |
| Adjustable thermostat | 0 - 250 °C     |
| Glass dimension       | 370x250 mm     |
| Working heated area   | 340x220 mm     |
| Weight                | 15.5 kg        |
| Packaging dimensions  | 540x540x330 mm |
| Gross weight          | 18 kg          |