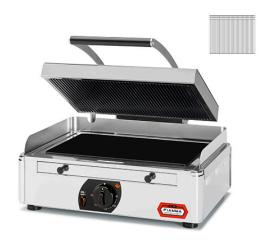

## VITROCERAMIC CONTACT GRILL, GROOVED UPPER AND LOWER PLATES CG6GG VITRO

Ref: 2.0.212.0001 Fiamma

Super-fast heating (in less than 5 minutes). Low energy consumption. High quality, very resistant glass ceramic plate.

Easy to clean.

Anti-splatter rail not included (optional).

| FEATURES              |                |
|-----------------------|----------------|
| Dimensions (WDH)      | 470x445x245 mm |
| Power                 | 3 kW           |
| Power supply          | 230V/1/50 Hz   |
| Adjustable thermostat | 0 - 250 °C     |
| Glass dimension       | 370x250 mm     |
| Working heated area   | 340x220 mm     |
| Weight                | 15.5 kg        |
| Packaging dimensions  | 540x540x330 mm |
| Gross weight          | 17,5 kg        |