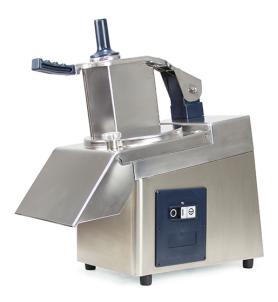

## VEGETABLE PREPARATION MACHINE -SINGLE-PHASE RG-80

Ref: 0706.48.001 Magnus

20-400 Meals/day.

Indispensable in every kitchen, it's designed to cut, slice, cube, to make sticks, to shred, to mince or to grind a variety of food selection as: greens, fruits, vegetables, bread, cheese, chocolate, dried fruit etc.

It is made in stainless steel and in a special alloy and responds to the requirements requested by the European Directives. It is very practical and reduces considerably the working time.

FEATURES

| Dimensions (WDH)     | 235x550x560 mm |
|----------------------|----------------|
| Production up to     | 5 kg/min       |
| Power                | 0.55 kW        |
| Power supply         | 230V/1/50Hz    |
| Weight               | 20 kg          |
| Packaging dimensions | 320x660x570 mm |
| Gross weight         | 22 kg          |