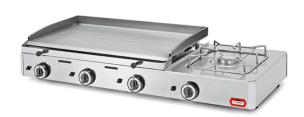

## POLISHED STEEL GAS GRIDDLE PLATE WITH BURNER - 783X395 MM GGP6.8F

Ref: 2.0.315.0001 Fiamma

2 Functions in one single equipment: Grilling and cooking.

Structure and removable drip tray made in stainless steel.

High performance burners with a simplified injector change system.

Independent lighter for each burner.

Gas valves with safety system.

Prepared for butane and propane gas and with replacement injectors for natural gas.

| FEATURES                 |                                   |
|--------------------------|-----------------------------------|
| Dimensions (WDH)         | 1220x510x235 mm                   |
| Power                    | 8.25 kW (Plate) / 3.2 kW (Burner) |
| Gas consumption (G20)    | 1.211 m3/h                        |
| Gas consumption (G30/31) | 903 / 889 g/h                     |
| Burners / Lighters       | 4/4                               |
| Weight                   | 41 kg                             |
| Packaging dimensions     | 580x1300x320 mm                   |
| Gross weight             | 45 kg                             |
|                          |                                   |