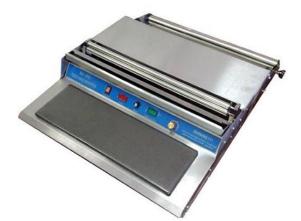

## WRAPPING MACHINE WITH HOT PLATE 450A

## Ref: 2101.445.001 Magnus

Hand wrapper is used for wrapping food to preserve the freshness and to enhance the appearance, providing long time reservation, preventing smell, preventing of food.

Suitable for super markets, fruit stalls, bakeries, frozen food, noshery etc.

Made of stainless steel with heated board. The heated Teflon plate gives a tight seal.