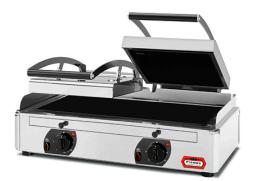

## VITROCERAMIC CONTACT GRILL, SMOOTH UPPER AND LOWER PLATES CG8SS VITRO

Ref: 2.0.213.0003 Fiamma

Super-fast heating (in less than 5 minutes).

Low energy consumption.

High quality, very resistant glass ceramic plate.

Easy to clean.

Anti-splatter rail included.

| FEA | TUR | ES |
|-----|-----|----|
|-----|-----|----|

| Dimensions (WDH)      | 640x445x245 mm  |
|-----------------------|-----------------|
| Power                 | 3.4 kW          |
| Power supply          | 230V/1/50 Hz    |
| Adjustable thermostat | 0 - 250 °C      |
| Glass dimension       | 2x (250x250) mm |
| Working heated area   | 2x (220x220) mm |
| Weight                | 23.7 kg         |
| Packaging dimensions  | 545x710x330 mm  |
| Gross weight          | 26 kg           |